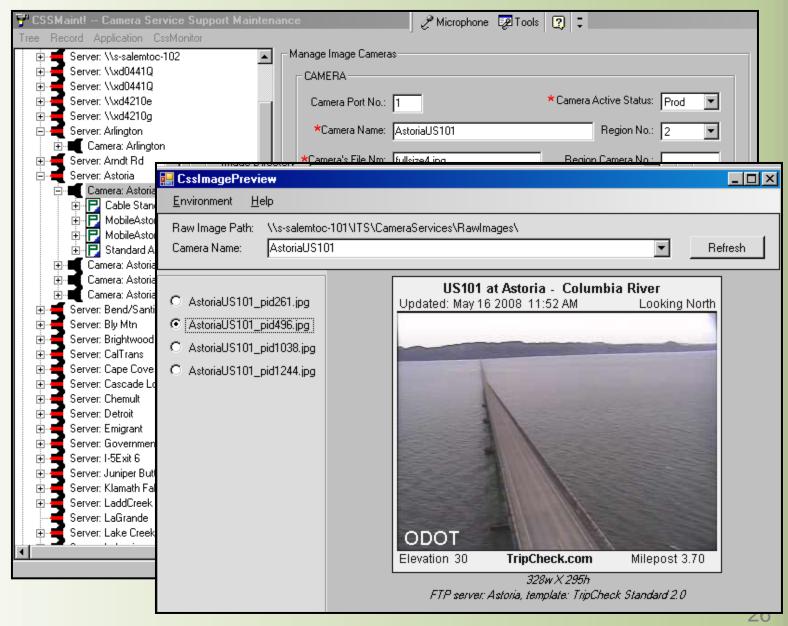

### **About Camera Services**

- VB and .Net/C# Applications
  - Processes Images
  - Creates Templates
  - Creates individual "Published Images"
  - Supports Editing of Images
  - Distributes Images

### Camera Services