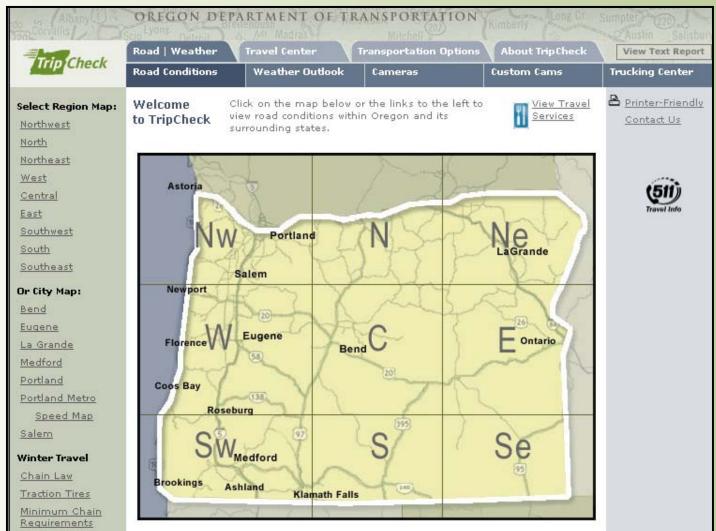

### TripCheck Features

- Alerts
- Incidents
- Portland SpeedMap
- Road Conditions
- Chain Requirements
- Truck Restrictions
- Cameras
- Weather

- Construction
- Maintenance
- Transit
- Travel Services
- Scenic Byways
- Rest Areas & Snoparks