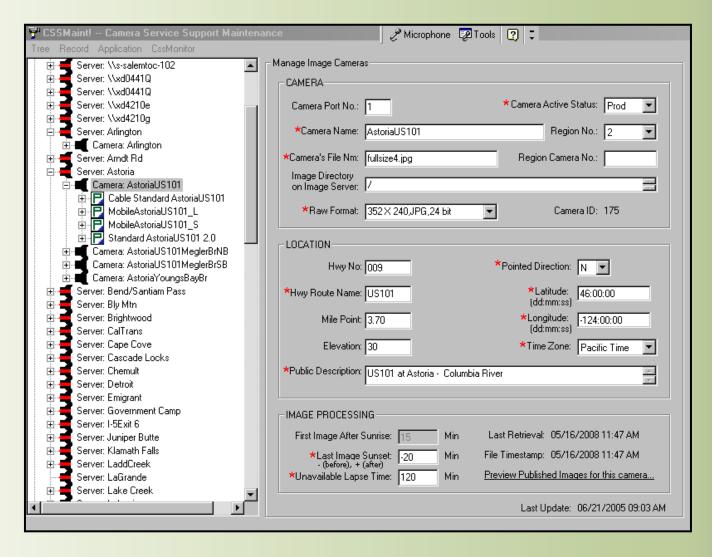

### **About Camera Services**

- VB and .Net/C# Applications
  - Processes Images
  - Creates Templates
  - Creates individual "Published Images"
  - Supports Editing of Images
  - Distributes Images

### Camera Services