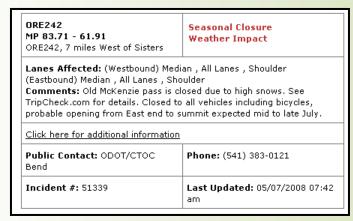

### **Alerts**

| Area    | Details                                                                                                                                          |
|---------|--------------------------------------------------------------------------------------------------------------------------------------------------|
| 10 - 11 | Closure Off ramp from Beltline to Delta is closed due to crash. Please use alternate route and drive with caution.  Updated: 05/08/2008 06:16 am |