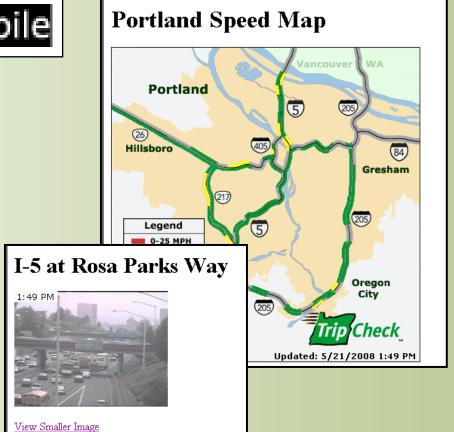

### TripCheck Features

- Alerts
- Incidents
- Portland SpeedMap
- Road Conditions
- Chain Requirements
- Truck Restrictions
- Cameras
- Weather

- Construction
- Maintenance
- Transit
- Travel Services
- Scenic Byways
- Rest Areas & Snoparks

### SpeedMap