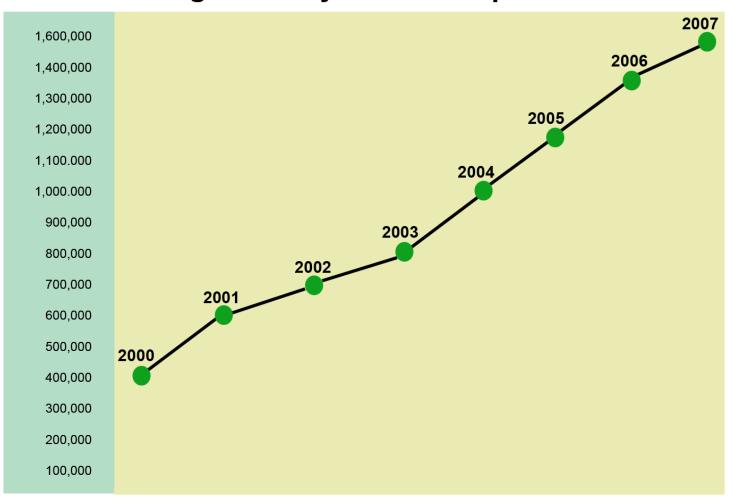

2001 Automated phone system





### **ODOT ATIS History**

- Dec. 2003 511 Service
- May 2005 TripCheck 2.0
- April 2006 TTIP System
- May 2006 Cable TV upgrade
- Feb. 2007 Transportation Options System (Transit)
- July 2007 TripCheck Mobile system
- 2008 511 System replacement



# ODOT Traveler Information Services

- TripCheck
  - web site
  - Mobile web site
- 511 System
- Cable TV
- Rest area system
  - Audio using 511 system
- TripCheck Traveler Information Portal (TTIP)
  - XML data for other agencies and private sector





### Benefits of ATIS

- Demand Management
  - Shift route
  - Shift time of travel
  - Shift mode
  - 2003 survey, 38% definitely change travel plans based on ATIS data
- Improve safety
- Reduce calls to ODOT offices
- Customer Service



### **ATIS Usage**



















### TripCheck Features

- Alerts
- Incidents
- Portland SpeedMap
- Road Conditions
- Chain Requirements
- Truck Restrictions
- Cameras
- Weather

- Construction
- Maintenance
- Transit
- Travel Services
- Scenic Byways
- Rest Areas & Snoparks



### **Images**



### Incidents

### SpeedMap





### **Alerts**

| Area    | Details                                                                                                                                          |
|---------|--------------------------------------------------------------------------------------------------------------------------------------------------|
| 10 - 11 | Closure Off ramp from Beltline to Delta is closed due to crash. Please use alternate route and drive with caution.  Updated: 05/08/2008 06:16