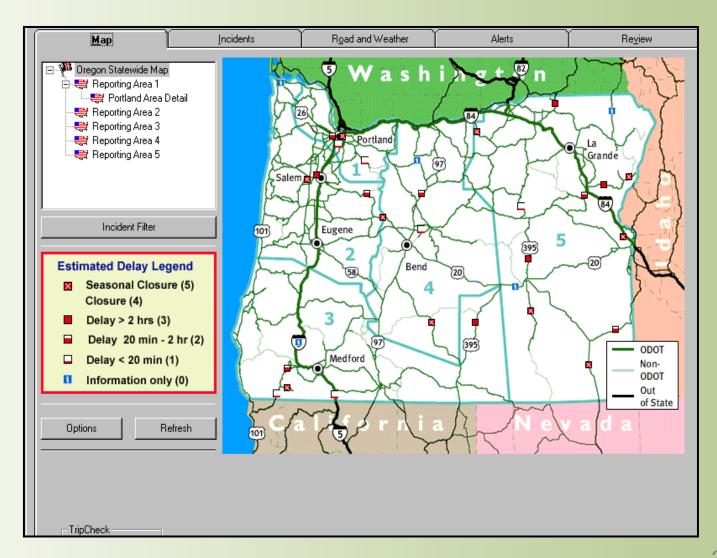

### Incidents

### SpeedMap

### **Alerts**

| Area    | Details                                                                                                                                          |
|---------|--------------------------------------------------------------------------------------------------------------------------------------------------|
| 10 - 11 | Closure Off ramp from Beltline to Delta is closed due to crash. Please use alternate route and drive with caution.  Updated: 05/08/2008 06:16 am |

### Weather

### Transit