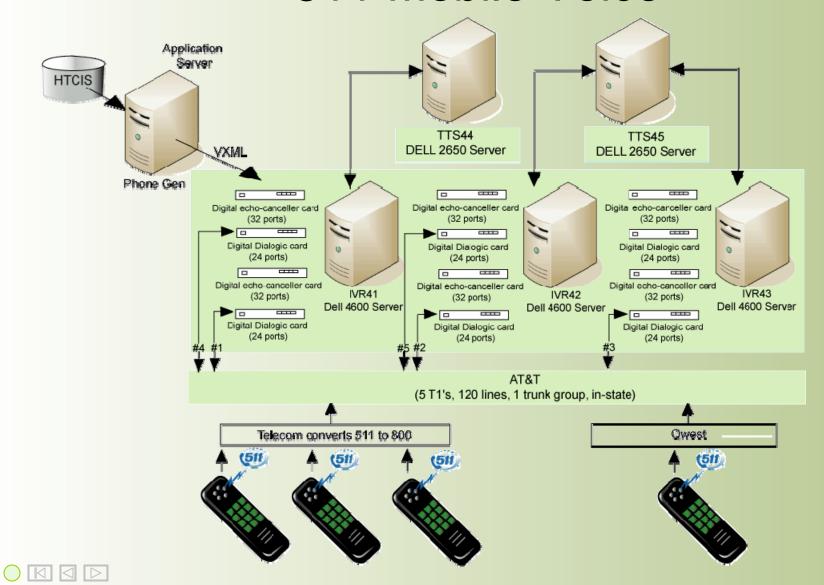

<br>to Excel | Ca <u>n</u> cel | Trip     | Check_            |  |







### OnStar Incident Data











### Weather Warning Systems





### Cable TV











# InfoCaster Digital Signage Solution Create, Manage and Deliver Your Message

- Third party software Harris/Inscriber
- Receives processes data and images
- Three components
  - Player
  - Creation / Player
  - Network Manager





























## Network Manager













# Player



Demo









TripCheck Traveler Information Portal











## TripCheck Local Entry













# TripCheck & Mobile Web Sites











## TripCheck Mobile



Alerts

Incidents

Road Conditions

Cameras

Cam Favorites

Portland Speed Map

Travel Services

Construction

Trucking Restrictions











### 511 Mobile Voice





### About the Web Infrastructure

- Staging Cluster
  - Clustered for redundancy
  - Manages & simplifies replication of data to web servers
- Web Server Cluster
  - 3 servers in cluster
    - Load balancing
    - Redundancy





## Systems Monitoring

- Argent
  - Cost
    - \$800/year Server license
    - \$200/year/server monitored
  - Monitor
    - Services
    - File updates
    - Log files
  - Notification
    - Pager & Email on failure and on recovery
- Camera Services
  - Monitor image file updates
    - Replace image after 2 hours
  - Notification
    - Email notification after 1 hour



## Systems Monitoring

- Web Pulse
  - External web site monitoring
    - Run script against web site
  - Frequency
    - TTIP System 15 minutes
    - TripCheck 30 minutes
    - Forced monitor