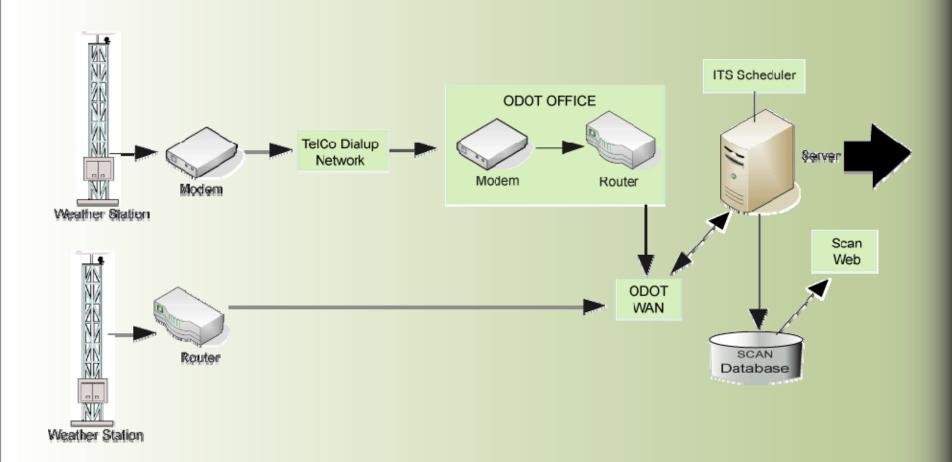

| Service | Manage Announcements                                                     | Manage Users | Reports | Admin          |
|             |         | ystem administrator privileges. The in the system and access to all dat. |              |         | lities for all |















### Weather Data













### About the Scheduler

- ODOT Custom application
  - Net/C#
- One application on multiple servers
  - Initiates file update processes
- Server Sitter application to monitor
   Scheduler and restart as necessary



### About the Scheduler

- Traveler Information update cycles
  - RWIS 5 minutes
  - HTCIS 3 minutes
  - TTIP 3 minutes
  - OTIC/Travel Services Once per day
  - NOAA Forecast Once per day
  - NOAA Alert 1 minute
  - Transit Once per day





### **RWIS Data**











### **CCTV Images**











### **About Camera Services**

- VB and .Net/C# Applications
  - Processes Images
  - Creates Templates
  - Creates individual "Published Images"
  - Supports Editing of Images
  - Distributes Images



### Camera Services



















### **Incident Data**









### **About HTCRS**

- Client/Server VB application
  - Highway Travel Condition Reporting System (HTCRS)
    - Client Software for distributed entry of
      - Incidents
      - Alerts
      - Construction
      - Road & Weather Reports
  - Highway Travel Condition Information System (HTCIS)
    - SQL database









| View/Edit Incid                                                                                                                        | lent #36726; not related