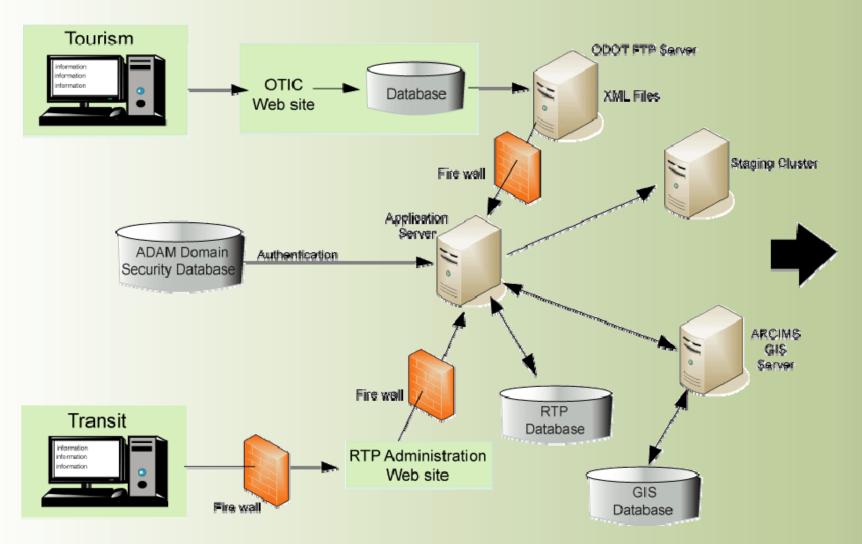

### **External Data**

### About the Web Infrastructure

- Staging Cluster
  - Clustered for redundancy
  - Manages & simplifies replication of data to web servers
- Web Server Cluster
  - 3 servers in cluster
    - Load balancing
    - Redundancy