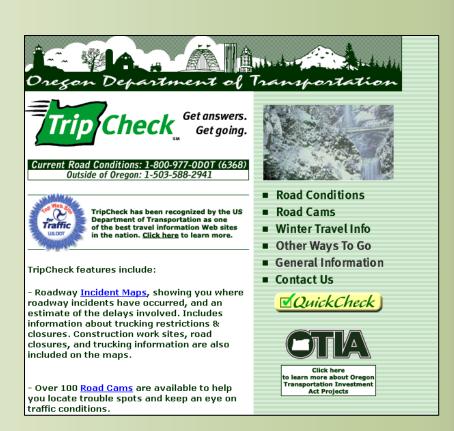

# ODOT Traveler Information Services

- TripCheck
  - web site
  - Mobile web site
- 511 System
- Cable TV
- Rest area system
  - Audio using 511 system
- TripCheck Traveler Information Portal (TTIP)
  - XML data for other agencies and private sector

### TripCheck Features

- Alerts
- Incidents
- Portland SpeedMap
- Road Conditions
- Chain Requirements
- Truck Restrictions
- Cameras
- Weather

- Construction
- Maintenance
- Transit
- Travel Services
- Scenic Byways
- Rest Areas & Snoparks