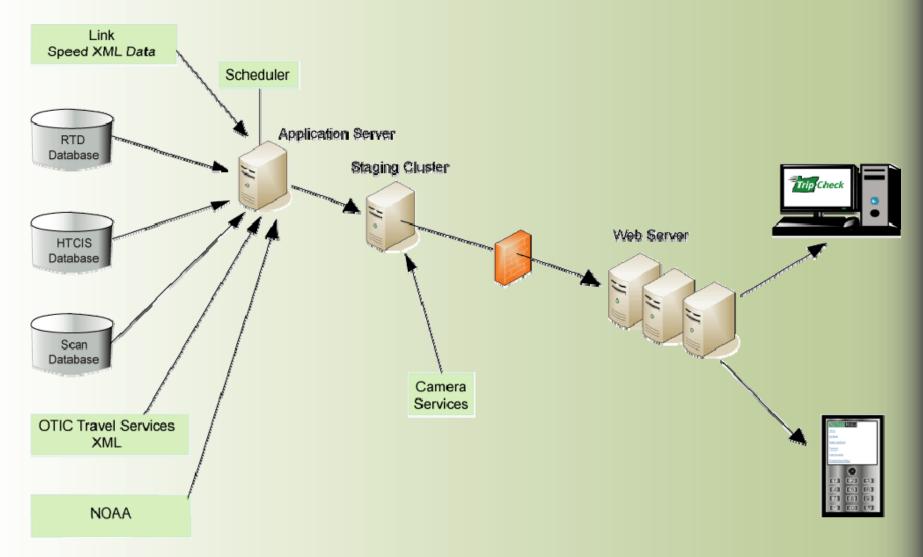

### Weather Data

### About the Scheduler

- ODOT Custom application
  - Net/C#
- One application on multiple servers
  - Initiates file update processes
- Server Sitter application to monitor
   Scheduler and restart as necessary

### About the Scheduler

- Traveler Information update cycles
  - RWIS 5 minutes
  - HTCIS 3 minutes
  - TTIP 3 minutes
  - OTIC/Travel Services Once per day
  - NOAA Forecast Once per day
  - NOAA Alert 1 minute
  - Transit Once per day

### **RWIS Data**

### Camera Services