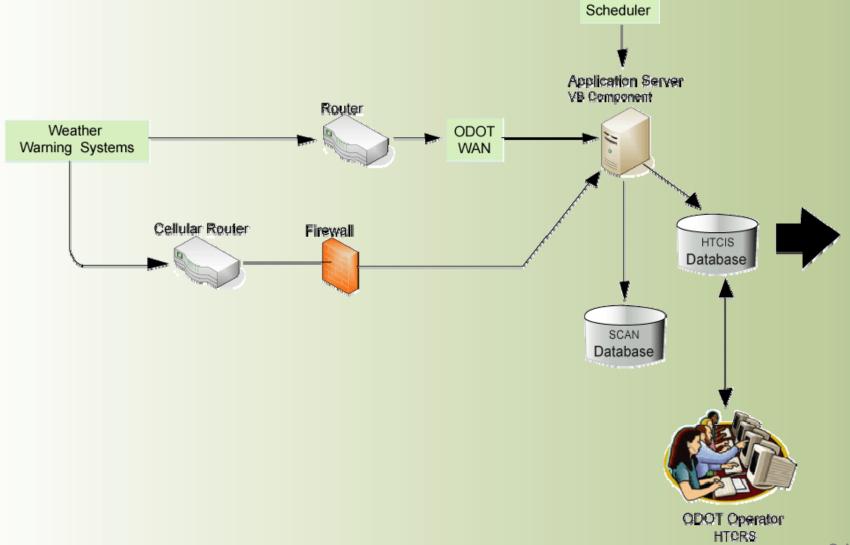

### About the Scheduler

- ODOT Custom application
  - Net/C#
- One application on multiple servers
  - Initiates file update processes
- Server Sitter application to monitor
   Scheduler and restart as necessary

### About the Scheduler

- Traveler Information update cycles
  - RWIS 5 minutes
  - HTCIS 3 minutes
  - TTIP 3 minutes
  - OTIC/Travel Services Once per day
  - NOAA Forecast Once per day
  - NOAA Alert 1 minute
  - Transit Once per day

### Weather Warning Systems