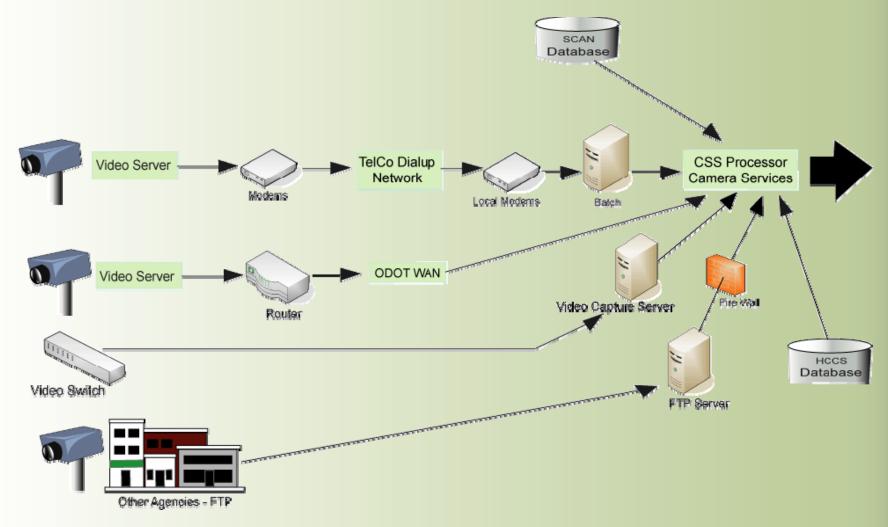

### **CCTV Images**

### **About Camera Services**

- VB and .Net/C# Applications
  - Processes Images
  - Creates Templates
  - Creates individual "Published Images"
  - Supports Editing of Images
  - Distributes Images

### Camera Services