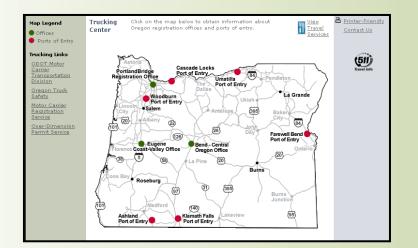

level 4000 feet. Pass winds northwest 5 to 15 mph.

Tonight, mostly cloudy. Free air freezing level 4500 feet. Pass winds northwest 5 to 15 mph.

### Friday

Friday, morning clouds, becoming partly to mostly sunny by early afternoon. Free air freezing level rising to 7500 feet. Pass winds northwest 5 to 10 mph.

### Friday Night

Friday night, mostly clear. Free air freezing level 9000 feet. Pass winds northwest 10 mph becoming light after midnight.

Saturday, increasing clouds. Free air freezing level 9000 feet. Pass winds southwest 5 to 10 mph.

### Saturday Night

Saturday night, cloudy. Chance of rain. Snow level 8000 feet lowering to 6000 feet after midnight.

### Sunday

Sunday, mostly cloudy. Chance of showers. Snow level 5000 feet.

### **Motor Carrier**

### **Travel Services**



### Beachcombers Haven



### Contact Us

Phone: 541-764-2252 Fax: 541-764-4094

info@beachcombershaven.com

Visit Our Website

15 vacation rentals, mix of condo-type units and houses. Ocean/beach views, some beachfront; all within 50-200 ft. of easy beach access. Excellent for family reunions, group retreats, sewing/craft groups. Fully furnished and equipped.

### **Hours of Operation**

Summer office hours: 9:00 am - 7:00 pm Monday - Friday, 9:00 am - 6:00 pm Saturday - Sunday. Winter office hours: 9:00 am - 5:00 pm Monday -Friday, 9:00 am - 4:00 pm Saturday - Sunday.

### Amenities

- Cable TV
- Golf Kitchen

On-season \$137.50 - \$275.00 per night. Offseason 3 for 2, low weekly and monthly rates.

### **Payment Options**

- VISA
- MasterCard
- Check

7045 NW Glen Gleneden Beach, OR,