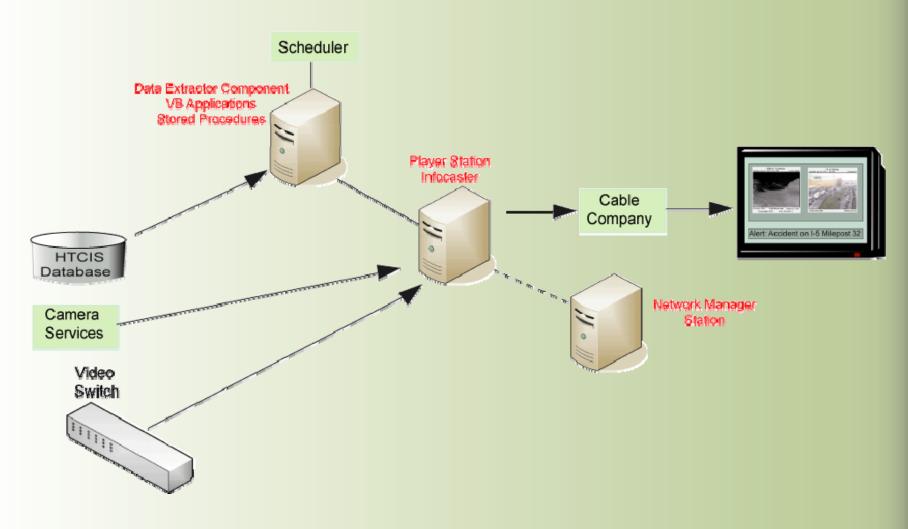

### Cable TV

# InfoCaster Digital Signage Solution Create, Manage and Deliver Your Message

- Third party software Harris/Inscriber
- Receives processes data and images
- Three components
  - Player
  - Creation / Player
  - Network Manager

## Network Manager

# Player

Demo

TripCheck Traveler Information Portal