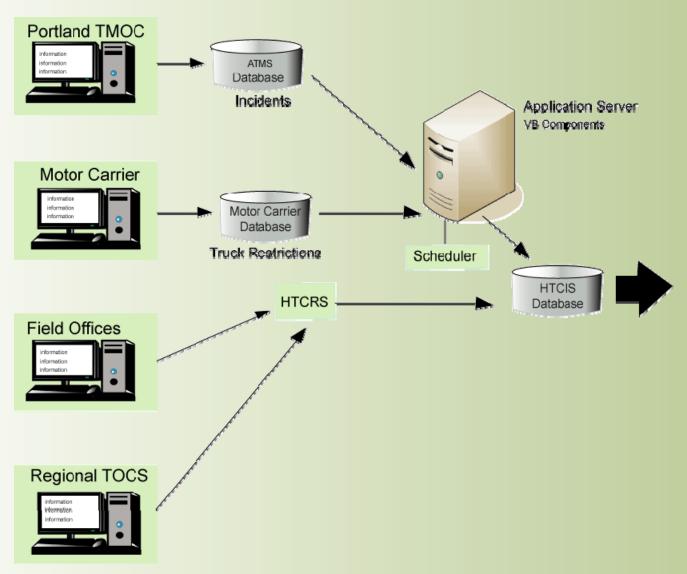

### **Incident Data**

### **About HTCRS**

- Client/Server VB application
  - Highway Travel Condition Reporting System (HTCRS)
    - Client Software for distributed entry of
      - Incidents
      - Alerts
      - Construction
      - Road & Weather Reports
  - Highway Travel Condition Information System (HTCIS)
    - SQL database