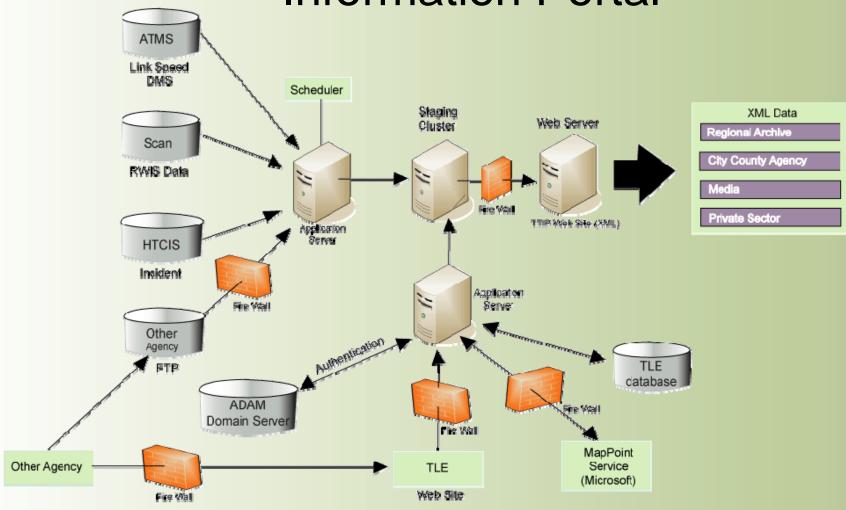

### **ODOT ATIS**

### **External Data**

### **About Authentication**

- Trusted subsystem concept
- Security
  - Login ID & Password
  - System Administrator sets agency permission level
  - Agency Administrator sets user permission level
- Isolation of web site from database through business tier