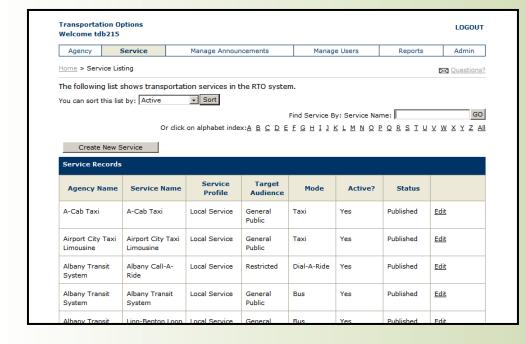

### Transportation Options Admin.

| Welcome tdl | b215    |                                                                          |              |         |                |
|-------------|---------|--------------------------------------------------------------------------|--------------|---------|----------------|
| Agency      | Service | Manage Announcements                                                     | Manage Users | Reports | Admin          |
|             |         | ystem administrator privileges. The in the system and access to all dat. |              |         | lities for all |