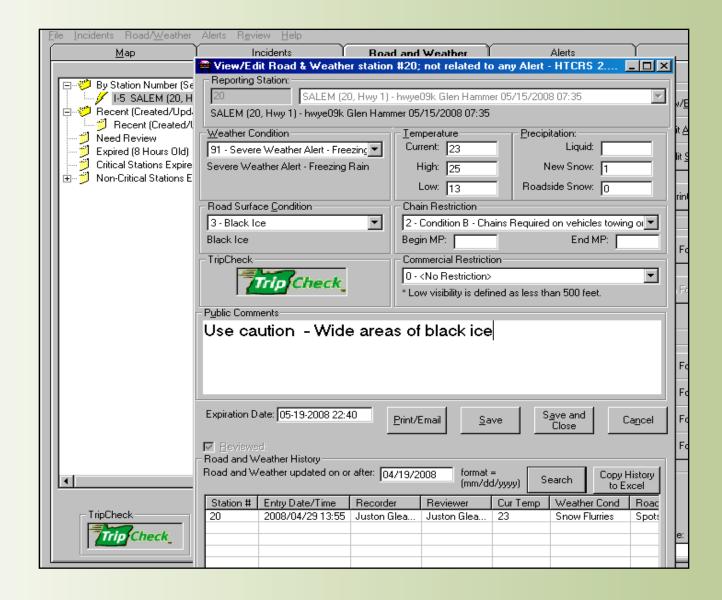

### **About HTCRS**

- Client/Server VB application
  - Highway Travel Condition Reporting System (HTCRS)
    - Client Software for distributed entry of
      - Incidents
      - Alerts
      - Construction
      - Road & Weather Reports
  - Highway Travel Condition Information System (HTCIS)
    - SQL database

| View/Edit Incid                                                                                                                        | lent #36726; not related to ar                                                                                                                                                                                  | ny Alert - HTCRS 2                                                             | .5.5                                                                                              |                                                                            | X                                        |
|----------------------------------------------------------------------------------------------------------------------------------------|-----------------------------------------------------------------------------------------------------------------------------------------------------------------------------------------------------------------|--------------------------------------------------------------------------------|---------------------------------------------------------------------------------------------------|----------------------------------------------------------------------------|------------------------------------------|
| - Location                                                                                                                             |                                                                                                                                                                                                                 |                                                                                | Affected Lanes                                                                                    |                                                                            |                                          |
| Route: 1-205                                                                                                                           | ▼ Reset <u>L</u> ocation Dat                                                                                                                                                                                    | ta                                                                             | Southbound: M M A                                                                                 | B                                                                          | E 🗆 S 🗆 All                              |
| *Highway: 64 F4                                                                                                                        | AST PORTLAND FREEWAY; MP: -                                                                                                                                                                                     | 01.266                                                                         | Northbound: ☐ M ☐ A ☐                                                                             | впспрпі                                                                    | E DS DAI                                 |
| 1 1 042                                                                                                                                | Construction incidents                                                                                                                                                                                          | 0.1 20.0                                                                       |                                                                                                   |                                                                            |                                          |
| *Begin MP: 0                                                                                                                           | auto check for 'Con                                                                                                                                                                                             | struction' incidents                                                           | Off-Highway Options                                                                               |                                                                            |                                          |
|                                                                                                                                        | Display nearby 'Const                                                                                                                                                                                           | wyation' incidents                                                             | None                                                                                              | 7                                                                          |                                          |
| End MP: 8.8                                                                                                                            | Display fleaby Collst                                                                                                                                                                                           | iluction incidents                                                             | I I I I I I I I I I I I I I I I I I I                                                             | _                                                                          |                                          |
| Marker:                                                                                                                                |                                                                                                                                                                                                                 | <u>-</u>                                                                       |                                                                                                   |                                                                            |                                          |
| Incident Type and S                                                                                                                    | everity                                                                                                                                                                                                         |                                                                                | Dates/Times                                                                                       |                                                                            |                                          |
| Key In:                                                                                                                                |                                                                                                                                                                                                                 |                                                                                | *Start Date/Time:                                                                                 | 08/21/2006 07:00                                                           |                                          |
| Or Select:                                                                                                                             |                                                                                                                                                                                                                 |                                                                                | *Estimated Clear Date/Time:                                                                       | •                                                                          | Sche <u>d</u> ule                        |
| *Category: C - Co                                                                                                                      | nstruction Work                                                                                                                                                                                                 | •                                                                              | Cleared Date/Time:                                                                                |                                                                            |                                          |
| *Se <u>v</u> erity: 1 - Es                                                                                                             | timated delay under 20 minutes                                                                                                                                                                                  | <u> </u>                                                                       | Clodiod B dtor Fillio.                                                                            |                                                                            |                                          |
|                                                                                                                                        |                                                                                                                                                                                                                 |                                                                                |                                                                                                   |                                                                            |                                          |
|                                                                                                                                        |                                                                                                                                                                                                                 |                                                                                |                                                                                                   |                                                                            |                                          |
| Public Info                                                                                                                            | rmation Intern                                                                                                                                                                                                  | nal Information                                                                | Incident Information                                                                              | <u>ү</u> н                                                                 | listory                                  |
| Common From:                                                                                                                           | I-205, Interstate 5                                                                                                                                                                                             | nal Information                                                                | Incident Information                                                                              | ) н                                                                        | listory                                  |
| Common From:                                                                                                                           |                                                                                                                                                                                                                 | nal Information                                                                | Incident Information                                                                              | <b>ү</b> н                                                                 | listory                                  |
| Common From:<br>Name To:<br>Headline:                                                                                                  | I-205, Interstate 5<br>I-205, 9 miles North of Interstate 5                                                                                                                                                     |                                                                                |                                                                                                   |                                                                            |                                          |
| Common From:<br>Name To:<br>Headline:<br>Chars allowed: 150                                                                            | -205, Interstate 5<br> -205, 9 miles North of Interstate 5<br> Clean-up activities a                                                                                                                            | are expected                                                                   | Incident Information to impact I-205 shou                                                         |                                                                            |                                          |
| Common From:<br>Name To:<br>Headline:                                                                                                  | I-205, Interstate 5<br>I-205, 9 miles North of Interstate 5                                                                                                                                                     | are expected                                                                   |                                                                                                   |                                                                            |                                          |
| Common From:<br>Name To:<br>Headline:<br>Chars allowed: 150<br>Chars used: 103                                                         | I-205, Interstate 5<br>I-205, 9 miles North of Interstate 5<br>Clean-up activities a<br>Oregon City during                                                                                                      | are expected<br>the week.                                                      |                                                                                                   | ılders betwee                                                              | en I-5 and                               |
| Common From:<br>Name To:<br>Headline:<br>Chars allowed: 150<br>Chars used: 103<br>Chars Avail: 47                                      | I-205, Interstate 5 I-205, 9 miles North of Interstate 5 Clean-up activities a Oregon City during A contractor is work                                                                                          | are expected<br>the week.<br>ing on a proj                                     | to impact I-205 shou<br>ject to pave both dire                                                    | Ilders betwee                                                              | en I-5 and                               |
| Common From:<br>Name To:<br>Headline:<br>Chars allowed: 150<br>Chars used: 103<br>Chars Avail: 47                                      | I-205, Interstate 5 I-205, 9 miles North of Interstate 5 Clean-up activities a Oregon City during A contractor is work 205 between the Int                                                                      | are expected<br>the week.<br>ting on a proj<br>erstate 5 inte                  | to impact I-205 shou<br>ject to pave both dire<br>rchange and the Ab                              | Ilders betwee<br>ections of Inte<br>ernethy Bridg                          | en I-5 and                               |
| Common From:<br>Name To:<br>Headline:<br>Chars allowed: 150<br>Chars used: 103<br>Chars Avail: 47<br>Public Comment:                   | I-205, Interstate 5 I-205, 9 miles North of Interstate 5 Clean-up activities a Oregon City during A contractor is work 205 between the Int                                                                      | are expected<br>the week.<br>ting on a proj<br>erstate 5 inte                  | to impact I-205 shou<br>ject to pave both dire<br>rchange and the Ab-<br>ill add an auxiliary lar | Ilders betwee<br>ections of Inte<br>ernethy Bridg<br>ne in each dir        | en I-5 and  rstate  ge in rection        |
| Common From:<br>Name To:<br>Headline:<br>Chars allowed: 150<br>Chars used: 103<br>Chars Avail: 47<br>Public Comment:<br>*Contact Name: | I-205, Interstate 5 I-205, 9 miles North of Interstate 5 Clean-up activities a Oregon City during A contractor is work 205 between the Int Oregon City. The po                                                  | are expected<br>the week.<br>ing on a proj<br>erstate 5 inte<br>roject also wi | to impact I-205 shou<br>ject to pave both dire<br>rchange and the Ab-<br>ill add an auxiliary lar | Ilders betwee<br>ections of Inte<br>ernethy Bridg                          | en I-5 and  rstate  ge in rection        |
| Common From:<br>Name To:<br>Headline:<br>Chars allowed: 150<br>Chars used: 103<br>Chars Avail: 47<br>Public Comment:<br>*Contact Name: | I-205, Interstate 5 I-205, 9 miles North of Interstate 5 Clean-up activities a Oregon City during A contractor is work 205 between the Int                                                                      | are expected<br>the week.<br>ing on a proj<br>erstate 5 inte<br>roject also wi | to impact I-205 shou<br>ject to pave both dire<br>rchange and the Ab-<br>ill add an auxiliary lar | Ilders betwee<br>ections of Inte<br>ernethy Bridg<br>ne in each dir        | en I-5 and  rstate  ge in rection        |
| Common From: Name To: Headline: Chars allowed: 150 Chars used: 103 Chars Avail: 47 Public Comment: *Contact Name:                      | I-205, Interstate 5 I-205, 9 miles North of Interstate 5 Clean-up activities a Oregon City during A contractor is work 205 between the Int Oregon City. The po                                                  | are expected<br>the week.<br>ing on a proj<br>erstate 5 inte<br>roject also wi | to impact I-205 shou<br>ject to pave both dire<br>rchange and the Ab-<br>ill add an auxiliary lar | ections of Inte<br>ernethy Bridg<br>ne in each dir<br>Phone: [503] 731-824 | en I-5 and  rstate  ge in rection        |
| Common From: Name To: Headline: Chars allowed: 150 Chars used: 103 Chars Avail: 47 Public Comment: *Contact Name:                      | I-205, Interstate 5 I-205, 9 miles North of Interstate 5 Clean-up activities a Oregon City during A contractor is work 205 between the Int Oregon City. The property of the Mason http://www.oregon.gov/0D0T/HV | are expected<br>the week.<br>ing on a proj<br>erstate 5 inte<br>roject also wi | to impact I-205 shou<br>ject to pave both dire<br>rchange and the Ab-<br>ill add an auxiliary lar | ections of Inte<br>ernethy Bridg<br>ne in each dir<br>Phone: [503] 731-824 | en I-5 and  rstate ge in rection  Browse |

| View/Edit Incident #50876; re      | elated to Alert#3355 -                           | HTCRS 2.5.6    |                            | ophone 🛂 Tool            | s 😰 🖫           |          | :                 |  |
|------------------------------------|--------------------------------------------------|----------------|----------------------------|--------------------------|-----------------|----------|-------------------|--|
| _ Location                         |                                                  |                | Affected Lanes             |                          |                 |          |                   |  |
| *Route: ORE46 🔽 R                  | eset <u>L</u> ocation Data                       |                | Westbound:                 | M MAGE                   |                 | □ E □    | S 🗆 All           |  |
| *Highway: 38 OREGON CAVES; N       | MP: 0 - 19.33                                    | ▼              | Eastbound:                 | M MAGE                   |                 |          | S 🗆 All           |  |
|                                    | ruction incidents<br>ato check for 'Construction | 'incidents     | Off-Highway Opti           | ons                      |                 |          |                   |  |
| End MP: 14 Disp                    | olay nearby 'Construction' i                     | ncidents       | None                       |                          |                 |          |                   |  |
| Marker:                            |                                                  | ▼              |                            |                          |                 |          |                   |  |
| Incident Type and Severity         |                                                  |                | - Dates/Times              |                          |                 |          |                   |  |
| Key In:                            |                                                  |                |                            | tart Date/Time: [        | 15/15/2009 0Q   | 40       | - 1               |  |
| Or Select:                         |                                                  |                |                            |                          |                 |          | Calcadul          |  |
| *Category: CV - Commercial Vehicle | - Information                                    |                |                            | ear Date/Time: [         | J6/15/2008 09   | :40      | Sche <u>d</u> ule |  |
| ,                                  | s iriioiiiiatiori                                |                | Clear                      | red Date/Time:           |                 |          |                   |  |
| *Se <u>v</u> erity: 4 - Closure    |                                                  |                |                            |                          |                 |          |                   |  |
|                                    |                                                  |                |                            |                          | v               |          |                   |  |
| Public Information                 | Internal Informa                                 | tion           | Incident In                | nformation               |                 | History  |                   |  |
| Common From: ORE46, 6 miles V      | Vest of Oregon Caves Nati                        | ional Monument |                            |                          |                 |          |                   |  |
|                                    | Vest of Oregon Caves Nati                        |                |                            |                          |                 |          |                   |  |
| Headline:                          | -11 11                                           |                |                            |                          |                 |          |                   |  |
| Chars allowed: 150 Closed to       | all trucks                                       |                |                            |                          |                 |          |                   |  |
| Chars used: 20                     |                                                  |                |                            |                          |                 |          |                   |  |
| Chars Avail: 130                   |                                                  |                |                            |                          |                 |          |                   |  |
| Public Comment:                    |                                                  |                |                            |                          |                 |          |                   |  |
|                                    |                                                  |                |                            |                          |                 |          |                   |  |
|                                    |                                                  |                |                            |                          |                 |          |                   |  |
| *Contact Name: ODOT/NWTOC          | Salem                                            |                | ▼                          | Contact Ph               | one: (800) 97   | 7-6368   |                   |  |
| Info URL:                          |                                                  |                |                            |                          | 1, /            |          | Browse            |  |
|                                    |                                                  |                |                            |                          |                 |          | 2101100           |  |
| ☑ Reviewed: hwye09k                |                                                  |                |                            |                          |                 | TripChed | k                 |  |
| (note: * = required field)         | <u>P</u> rint                                    | <u>S</u> ave   | S <u>a</u> ve and<br>Close | Copy History<br>to Excel | Ca <u>n</u> cel | Trip     | Check_            |  |