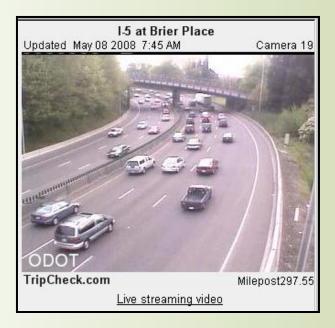

t



# ODOT Traveler Information Services

- TripCheck
  - web site
  - Mobile web site
- 511 System
- Cable TV
- Rest area system
  - Audio using 511 system
- TripCheck Traveler Information Portal (TTIP)
  - XML data for other agencies and private sector





### Benefits of ATIS

- Demand Management
  - Shift route
  - Shift time of travel
  - Shift mode
  - 2003 survey, 38% definitely change travel plans based on ATIS data
- Improve safety
- Reduce calls to ODOT offices
- Customer Service



### **ATIS Usage**



















### TripCheck Features

- Alerts
- Incidents
- Portland SpeedMap
- Road Conditions
- Chain Requirements
- Truck Restrictions
- Cameras
- Weather

- Construction
- Maintenance
- Transit
- Travel Services
- Scenic Byways
- Rest Areas & Snoparks



### **Images**



### Incidents

### SpeedMap





### **Alerts**

| Area    | Details                                                                                                                                          |
|---------|--------------------------------------------------------------------------------------------------------------------------------------------------|
| 10 - 11 | Closure Off ramp from Beltline to Delta is closed due to crash. Please use alternate route and drive with caution.  Updated: 05/08/2008 06:16 am |







### Weather

### Transit



### Cascades in Lane County

Including McKenzie Pass, McKenzie Bridge, Willamette Pass, Oakridge

330 AM PDT THU MAY 8 2008

### Today

Today, mostly cloudy with occasional drizzle or brief light rain in the morning north of santiam pass