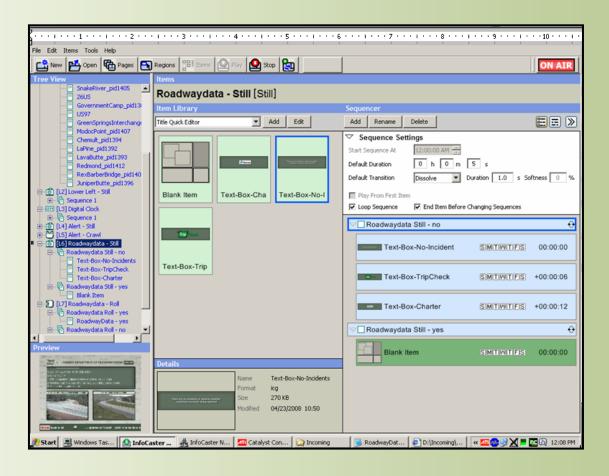

# InfoCaster Digital Signage Solution Create, Manage and Deliver Your Message

- Third party software Harris/Inscriber
- Receives processes data and images
- Three components
  - Player
  - Creation / Player
  - Network Manager

## Network Manager

# Player

Demo

TripCheck Traveler Information Portal