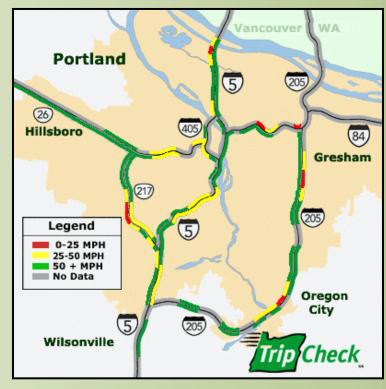

Services

- TripCheck
  - web site
  - Mobile web site
- 511 System
- Cable TV
- Rest area system
  - Audio using 511 system
- TripCheck Traveler Information Portal (TTIP)
  - XML data for other agencies and private sector





### Benefits of ATIS

- Demand Management
  - Shift route
  - Shift time of travel
  - Shift mode
  - 2003 survey, 38% definitely change travel plans based on ATIS data
- Improve safety
- Reduce calls to ODOT offices
- Customer Service



### **ATIS Usage**



















### TripCheck Features

- Alerts
- Incidents
- Portland SpeedMap
- Road Conditions
- Chain Requirements
- Truck Restrictions
- Cameras
- Weather

- Construction
- Maintenance
- Transit
- Travel Services
- Scenic Byways
- Rest Areas & Snoparks



### **Images**



### Incidents

### SpeedMap





### **Alerts**

| Area    | Details                                                                                                                                          |
|---------|--------------------------------------------------------------------------------------------------------------------------------------------------|
| 10 - 11 | Closure Off ramp from Beltline to Delta is closed due to crash. Please use alternate route and drive with caution.  Updated: 05/08/2008 06:16 am |







### Weather

### Transit



### Cascades in Lane County

Including McKenzie Pass, McKenzie Bridge, Willamette Pass, Oakridge

330 AM PDT THU MAY 8 2008

### Today

Today, mostly cloudy with occasional drizzle or brief light rain in the morning north of santiam pass. Becoming partly sunny this afte