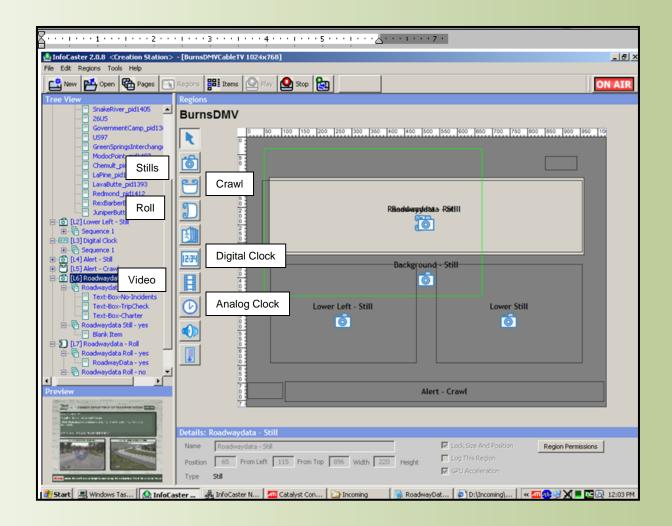

# InfoCaster Digital Signage Solution Create, Manage and Deliver Your Message

- Third party software Harris/Inscriber
- Receives processes data and images
- Three components
  - Player
  - Creation / Player
  - Network Manager

## Network Manager

# Player

Demo

TripCheck Traveler Information Portal