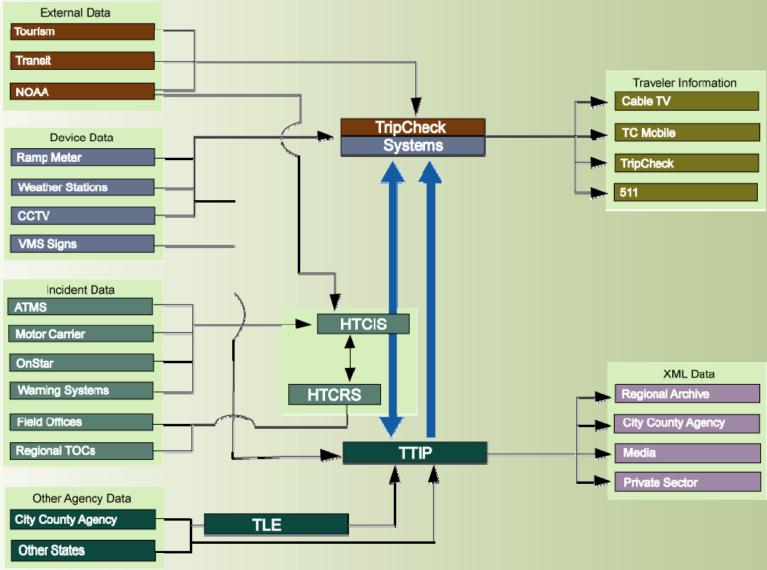

# ODOT Traveler Information Services

- TripCheck
  - web site
  - Mobile web site
- 511 System
- Cable TV
- Rest area system
  - Audio using 511 system
- TripCheck Traveler Information Portal (TTIP)
  - XML data for other agencies and private sector

### **ODOT ATIS**

### **External Data**

### **Incident Data**

### **About HTCRS**

- Client/Server VB application
  - Highway Travel Condition Reporting System (HTCRS)
    - Client Software for distributed entry of
      - Incidents
      - Alerts
      - Construction
      - Road & Weather Reports
  - Highway Travel Condition Information System (HTCIS)
    - SQL database