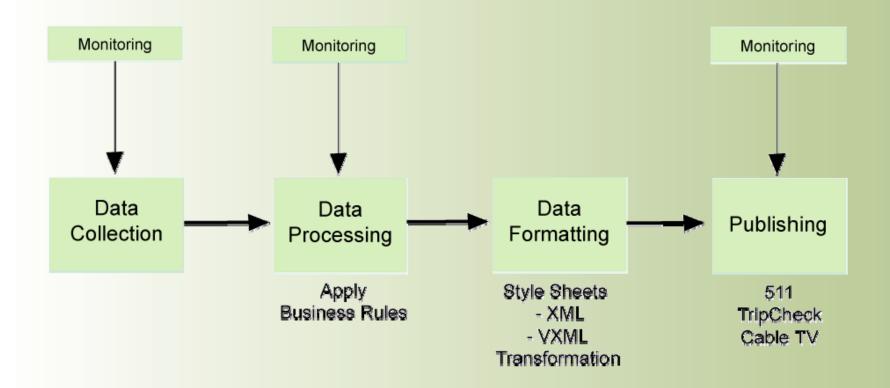

### About the Scheduler

- ODOT Custom application
  - Net/C#
- One application on multiple servers
  - Initiates file update processes
- Server Sitter application to monitor
   Scheduler and restart as necessary

### About the Scheduler

- Traveler Information update cycles
  - RWIS 5 minutes
  - HTCIS 3 minutes
  - TTIP 3 minutes
  - OTIC/Travel Services Once per day
  - NOAA Forecast Once per day
  - NOAA Alert 1 minute
  - Transit Once per day