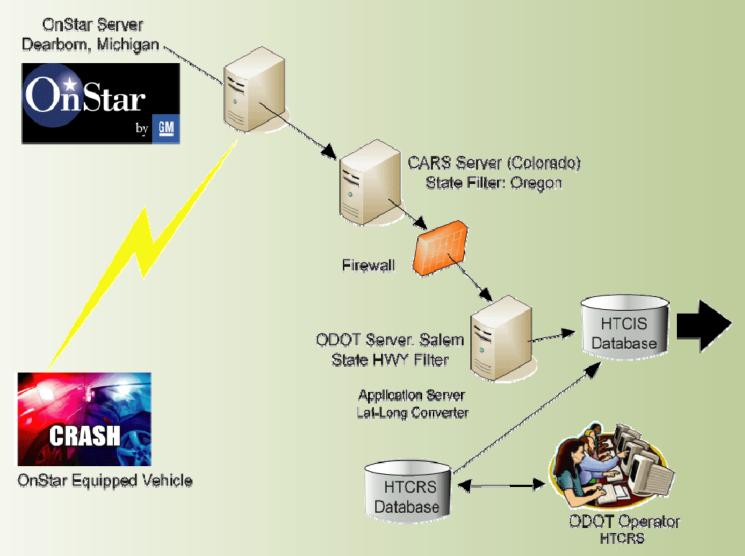

|                            |                          | 1, /            |          | Browse            |  |
|                                    |                                                  |                |                            |                          |                 |          | 2101100           |  |
| ☑ Reviewed: hwye09k                |                                                  |                |                            |                          |                 | TripChed | k                 |  |
| (note: * = required field)         | <u>P</u> rint                                    | <u>S</u> ave   | S <u>a</u> ve and<br>Close | Copy History<br>to Excel | Ca <u>n</u> cel | Trip     | Check_            |  |







### OnStar Incident Data











### Weather Warning Systems





### Cable TV











# InfoCaster Digital Signage Solution Create, Manage and Deliver Your Message

- Third party software Harris/Inscriber
- Receives processes data and images
- Three components
  - Player
  - Creation / Player
  - Network Manager





























## Network Manager













# Player



Demo









TripCheck Traveler Information Portal











## TripCheck Local Entry













# TripCheck & Mobile Web Sites











## TripCheck Mobile



Alerts

Incidents

Road Conditions

Cameras

Cam Favorites

Portland Speed Map

Travel Services

Construction

Trucking Restrictions











### 511 Mobile Voice





### About the Web Infrastructure

- Staging Cluster
  - Clustered for redundancy
  - Manages & s