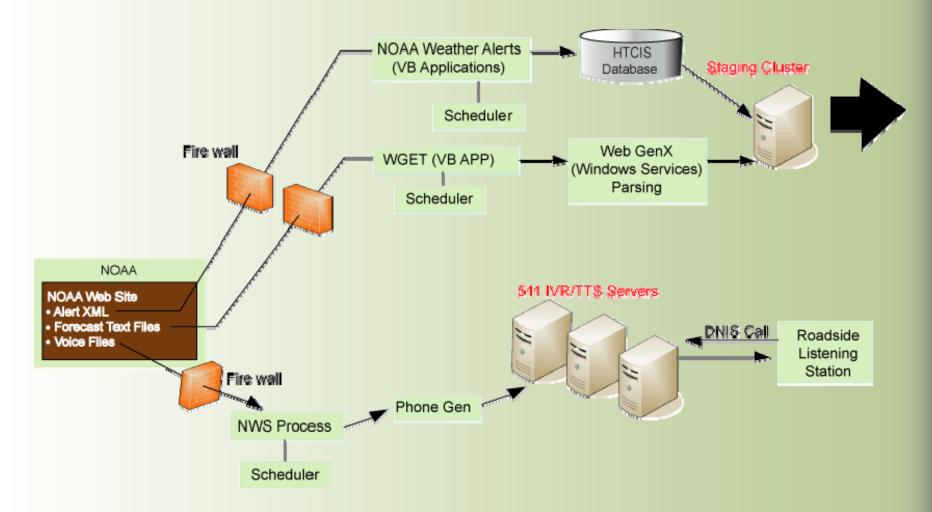

### Weather Data

### About the Scheduler

- ODOT Custom application
  - Net/C#
- One application on multiple servers
  - Initiates file update processes
- Server Sitter application to monitor
   Scheduler and restart as necessary

### About the Scheduler

- Traveler Information update cycles
  - RWIS 5 minutes
  - HTCIS 3 minutes
  - TTIP 3 minutes
  - OTIC/Travel Services Once per day
  - NOAA Forecast Once per day
  - NOAA Alert 1 minute
  - Transit Once per day