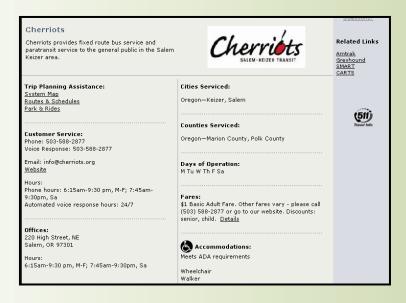

- Alerts
- Incidents
- Portland SpeedMap
- Road Conditions
- Chain Requirements
- Truck Restrictions
- Cameras
- Weather

- Construction
- Maintenance
- Transit
- Travel Services
- Scenic Byways
- Rest Areas & Snoparks



### **Images**



### Incidents

### SpeedMap





### **Alerts**

| Area    | Details                                                                                                                                          |
|---------|--------------------------------------------------------------------------------------------------------------------------------------------------|
| 10 - 11 | Closure Off ramp from Beltline to Delta is closed due to crash. Please use alternate route and drive with caution.  Updated: 05/08/2008 06:16 am |







### Weather

### Transit



### Cascades in Lane County

Including McKenzie Pass, McKenzie Bridge, Willamette Pass, Oakridge

330 AM PDT THU MAY 8 2008

### Today

Today, mostly cloudy with occasional drizzle or brief light rain in the morning north of santiam pass. Becoming partly sunny this afternoon south of santiam pass. Snow level 4000 feet. Pass winds northwest 5 to 15 mph.

Tonight, mostly cloudy. Free air freezing level 4500 feet. Pass winds northwest 5 to 15 mph.

### Friday

Friday, morning clouds, becoming partly to mostly sunny by early afternoon. Free air freezing level rising to 7500 feet. Pass winds northwest 5 to 10 mph.

### Friday Night

Friday night, mostly clear. Free air freezing level 9000 feet. Pass winds northwest 10 mph becoming light after midnight.

Saturday, increasing clouds. Free air f